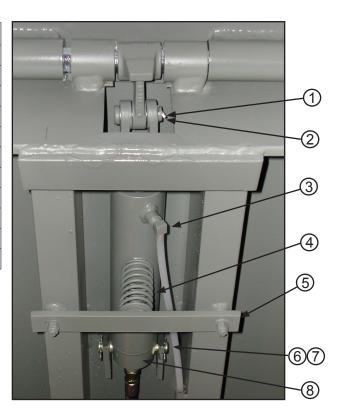

| LIP CYLINDER PARTS BREAKDOWN |                              |                 |
|------------------------------|------------------------------|-----------------|
| ITEM                         | DESCRIPTION                  | PART NUMBER     |
| 1                            | Pin, Clevis, Lip Cylinder    | 0522-0005       |
| 2                            | Cotter Pin                   | 2101-0045       |
| 3                            | Fitting Elbow, 90 deg., Male | 0521-0007       |
|                              | Fitting, Breather, Brass     | 0521-0028       |
| 4                            | Spring, 1-3/4" dia. x 4"     | 0522-0002       |
| 5                            | Hold Down Weldment           | Varies By Model |
| 6                            | Pin, Lip Cylinder, Mounting  | 9202-0004       |
| 7                            | Hair Pin Clip (requires 2)   | 2101-0049       |
| 8                            | Lip Cylinder 14"             | 0525-0086       |
|                              | Lip Cylinder 20"             | 0525-0087       |